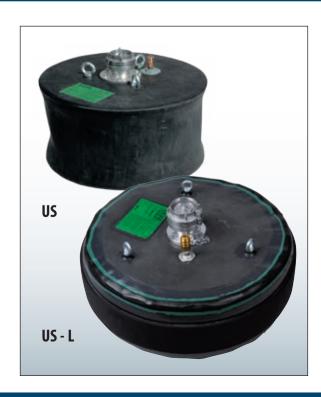

## **TEST STOPPERS FOR GULLIES**

These short, light and easy-to-handle stoppers are used for leak tests of standard gullies using water or air as the testing medium according to DIN EN 1610.

The accessories are identical with common pipe stoppers. If required, we are able to manufacture the stopper of a different shape or size. They are standard and light – L.

## Test Stoppers for Gullies US, US-L

| - ''               |     |          |            |            |              |
|--------------------|-----|----------|------------|------------|--------------|
| Туре               |     | US 60/65 | US 60/65 L | US 80/85 L | US 100/105 L |
| Part - No.         |     | 9028     | 9038       | 9116       | 9117         |
| Pipe diameter      | mm  | 600-650  | 600-650    | 800-850    | 1000-1050    |
| Operating pressure | bar | 1,5      | 1,0        | 1,0        | 1,0          |
| Diameter           | mm  | 560      | 580        | 780        | 980          |
| Cylinder length    | mm  | 300      | 200        | 200        | 200          |
| Weight             | kg  | 19       | 4,9        | 7,2        | 10           |
| Bypass             |     | 2"       | 2"         | 2"         | 2"           |