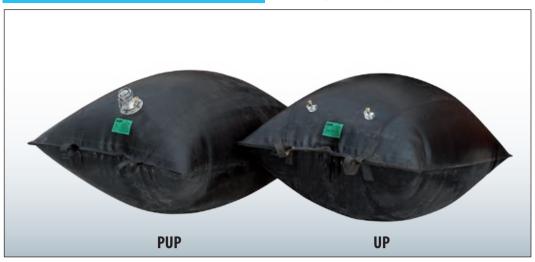

## **PILLOW PIPE STOPPERS**

Distributed by JaegerTech Corp, Holly Hill, Florida USA www.JaegerTechCorp.com 386-333-9372

These pillow shaped pipe stoppers are mainly used in sanitary sewers and storm sewers. Their advantage is in their ability to be inserted into the pipe through standard 24" manholes. The special Kevlar reinforcement enables us to manufacture these stoppers in large diameters. The standard product line fits pipes from 40" to 88" inches in diameter.

## Pillow Pipe Stoppers UP, PUP

| Туре               |        | UP 100/140 | UP 140/180 | UP 180/220 | PUP 100/140 | PUP 140/180 | PUP 180/220 |
|--------------------|--------|------------|------------|------------|-------------|-------------|-------------|
| Part - No.         |        | 1110       | 1111       | 1112       | 1225        | 1226        | 1227        |
| Pipe diameter      | inches | 40"-56"    | 56"-72"    | 72"-88"    | 40"-56"     | 56"-72"     | 72"-88"     |
| Operating pressure | PSI    | 10         | 8.4        | 7          | 10          | 8.4         | 7           |
| Test pressure      | PSI    | 14         | 11         | 9          | 14          | 11          | 9           |
| Back pressure      | PSI    | 7          | 7          | 7          | 7           | 7           | 7           |
| Width of pillow    | inches | 58         | 82         | 106        | 58          | 82          | 106         |
| Length of pillow   | inches | 92         | 128        | 156        | 92          | 128         | 156         |
| Weight             | Lbs    | 89         | 161        | 254        | 95          | 170         | 265         |
| Bypass             |        |            |            |            | 2"          | 2"          | 2"          |